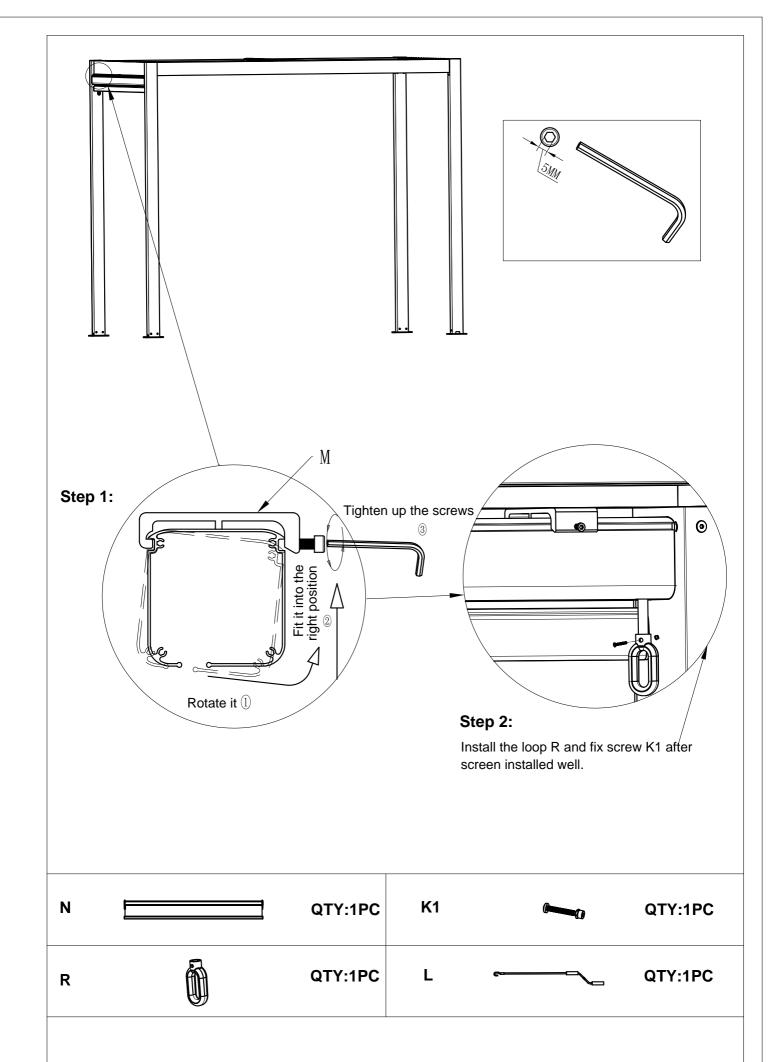

## **Spare Parts List**

| Label<br>No. | Description                                                              | Drawing | QTY |
|--------------|--------------------------------------------------------------------------|---------|-----|
| L            | The handle crank                                                         |         | 1   |
| M            | The bracket                                                              |         | 3   |
| N            | The main frame                                                           |         | 1   |
| 0            | The adjustable holder for wire rope                                      |         | 2   |
| Р            | The cover for adjustable holder                                          |         | 2   |
| Q            | The regulator for wire rope                                              |         | 2   |
| R            | The ring                                                                 |         | 1   |
| <b>K</b> 1   | The cross head screw M4x20+M4 lock nut                                   |         | 1   |
| K2           | The cross head countersunk screw M4x13                                   |         | 4   |
| К3           | The self-drilling screws<br>(Cross recessed large<br>flat head) ST4.2x25 |         | 18  |
|              |                                                                          |         |     |
|              |                                                                          |         |     |