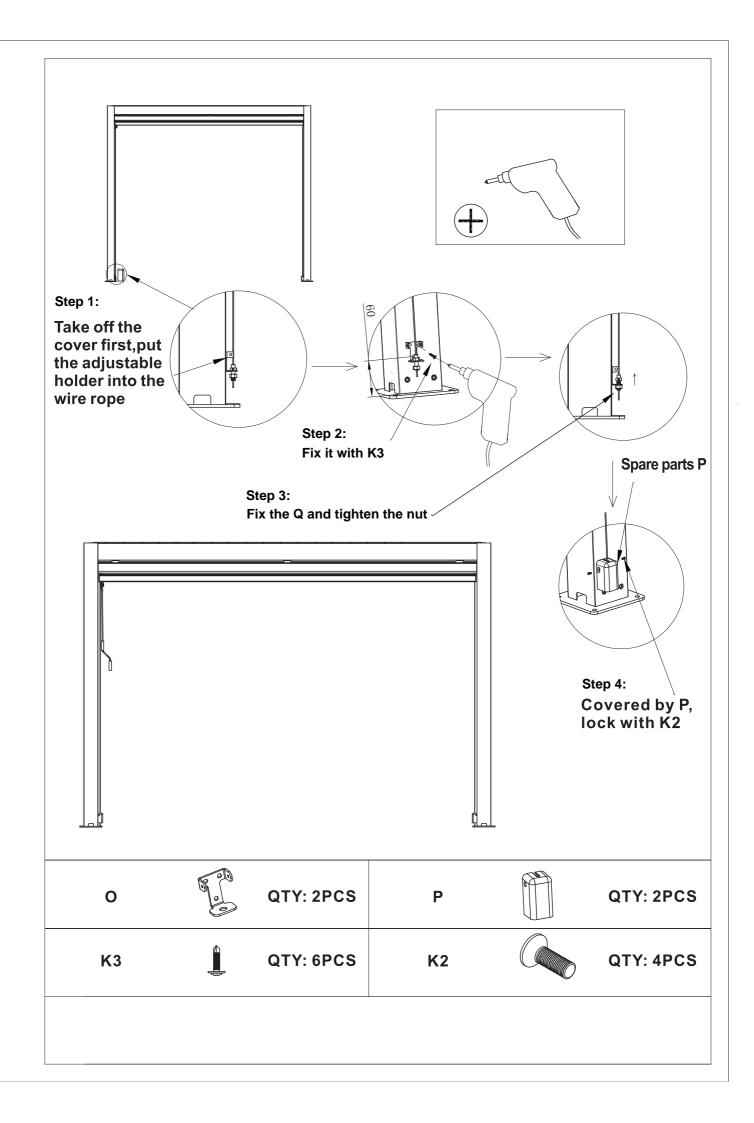

## **Spare Parts List**

| Label<br>No. | Description                                                              | Drawing | QTY |
|--------------|--------------------------------------------------------------------------|---------|-----|
| L            | The handle crank                                                         |         | 1   |
| M            | The bracket                                                              |         | 3   |
| N            | The main frame                                                           |         | 1   |
| 0            | The adjustable holder for wire rope                                      |         | 2   |
| Р            | The cover for adjustable holder                                          |         | 2   |
| Q            | The regulator for wire rope                                              |         | 2   |
| R            | The ring                                                                 |         | 1   |
| <b>K</b> 1   | The cross head screw M4x20+M4 lock nut                                   |         | 1   |
| K2           | The cross head countersunk screw M4x13                                   |         | 4   |
| К3           | The self-drilling screws<br>(Cross recessed large<br>flat head) ST4.2x25 |         | 18  |
|              |                                                                          |         |     |
|              |                                                                          |         |     |