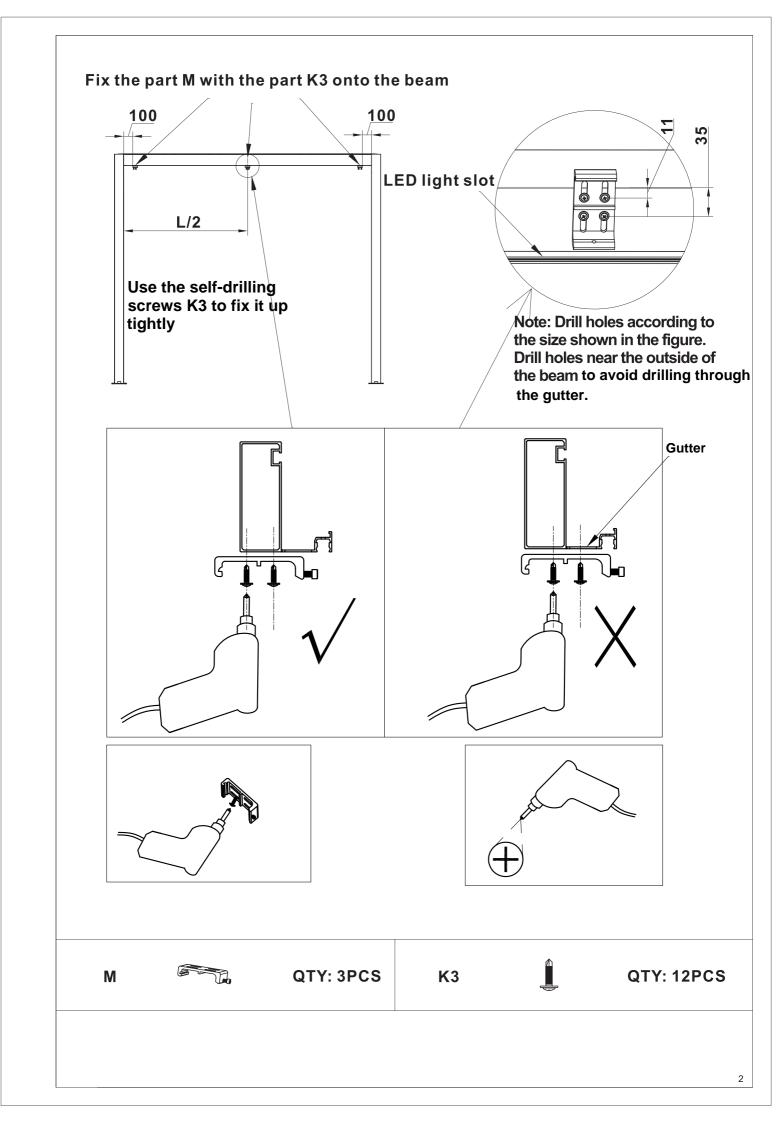

## **Spare Parts List**

| Label<br>No. | Description                                                              | Drawing | QTY |
|--------------|--------------------------------------------------------------------------|---------|-----|
| L            | The handle crank                                                         |         | 1   |
| M            | The bracket                                                              |         | 3   |
| N            | The main frame                                                           |         | 1   |
| 0            | The adjustable holder for wire rope                                      |         | 2   |
| Р            | The cover for adjustable holder                                          |         | 2   |
| Q            | The regulator for wire rope                                              |         | 2   |
| R            | The ring                                                                 |         | 1   |
| <b>K</b> 1   | The cross head screw M4x20+M4 lock nut                                   |         | 1   |
| K2           | The cross head countersunk screw M4x13                                   |         | 4   |
| К3           | The self-drilling screws<br>(Cross recessed large<br>flat head) ST4.2x25 |         | 18  |
|              |                                                                          |         |     |
|              |                                                                          |         |     |