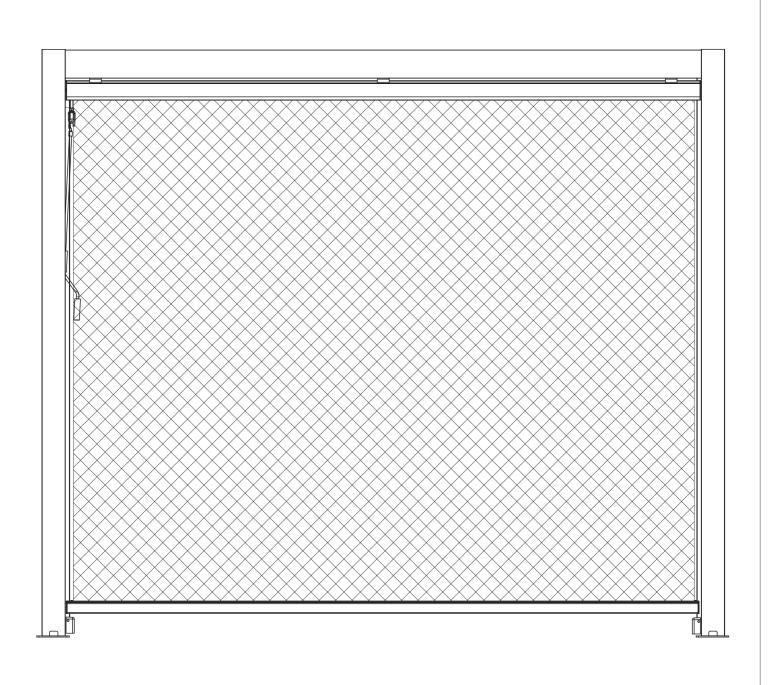

## Manual Instruction for Side Screen Matching 8610 Pergola



## **Spare Parts List**

| Label<br>No. | Description                                                              | Drawing | QTY |
|--------------|--------------------------------------------------------------------------|---------|-----|
| L            | The handle crank                                                         |         | 1   |
| M            | The bracket                                                              |         | 3   |
| N            | The main frame                                                           |         | 1   |
| 0            | The adjustable holder for wire rope                                      |         | 2   |
| Р            | The cover for adjustable holder                                          |         | 2   |
| Q            |