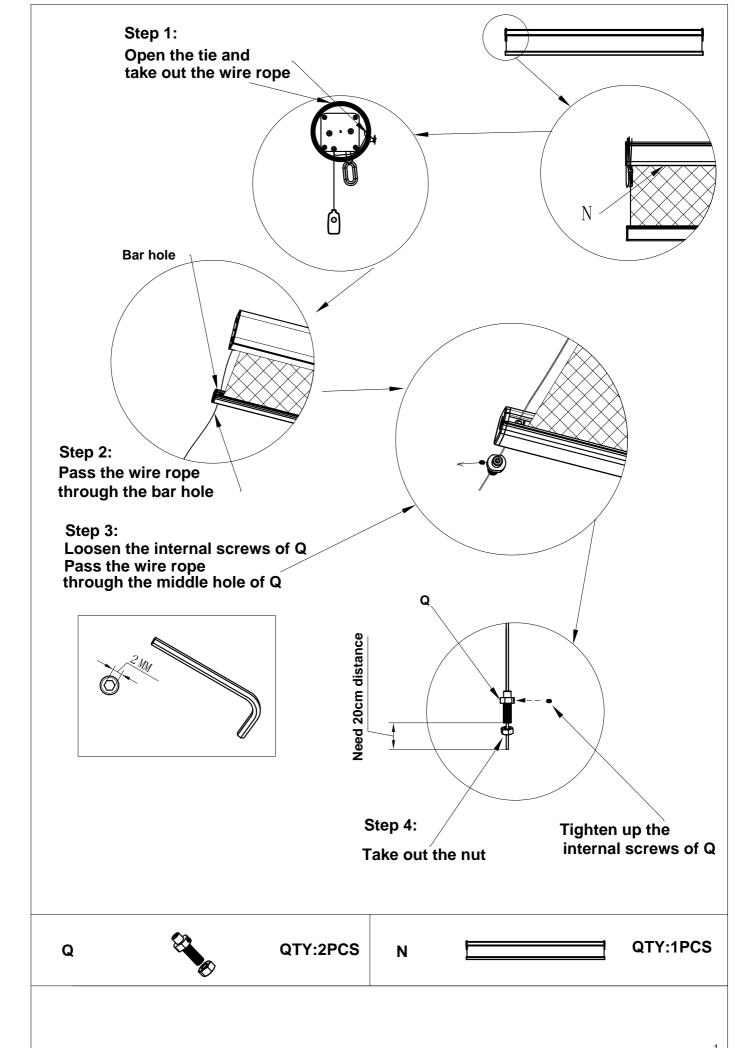

## **Spare Parts List**

| Label<br>No. | Description                                                              | Drawing | QTY |
|--------------|--------------------------------------------------------------------------|---------|-----|
| L            | The handle crank                                                         |         | 1   |
| M            | The bracket                                                              |         | 3   |
| N            | The main frame                                                           |         | 1   |
| 0            | The adjustable holder for wire rope                                      |         | 2   |
| Р            | The cover for adjustable holder                                          |         | 2   |
| Q            | The regulator for wire rope                                              |         | 2   |
| R            | The ring                                                                 |         | 1   |
| <b>K</b> 1   | The cross head screw M4x20+M4 lock nut                                   |         | 1   |
| K2           | The cross head countersunk screw M4x13                                   |         | 4   |
| К3           | The self-drilling screws<br>(Cross recessed large<br>flat head) ST4.2x25 |         | 18  |
|              |                                                                          |         |     |
|              |                                                                          |         |     |